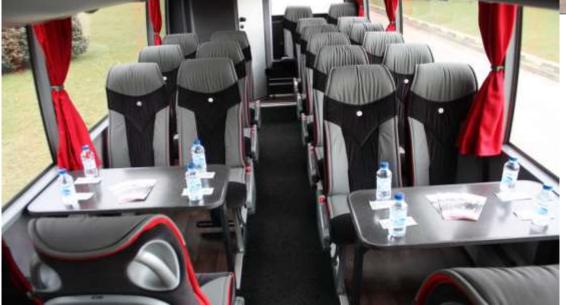

## Features

- Velvet and leather Luxeline interior equipment

- Two face-to-face tables
- Fridge
- Toilets
- Air-conditioning
- CD/DVD player
- Micros
- Wifi
- Environmental standard engine
- (standard Euro 5)