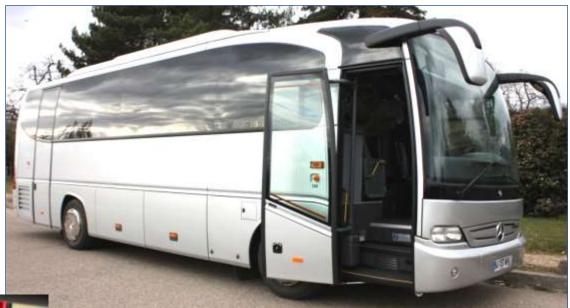

## *30-seater Coach* **Mercedes Tourino**

## Features

- Velvet and leather Luxeline interior equipment

- Two face-to-face tables
- Fridge
- Toilets
- Air-conditioning
- CD/DVD player
- Micros
- Wifi
- Environmental standard engine
- (standard Euro 5)